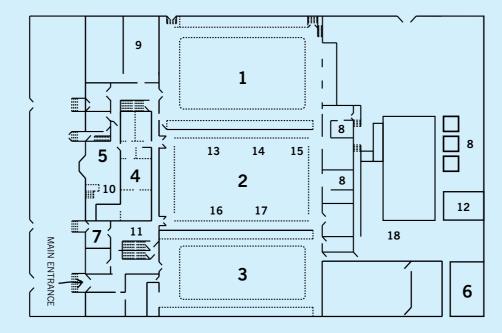

#### 1. ROOM ONE

in partnership with Summer Wine Featuring cider bar by Thistly Cross & Real Cider Co.

#### 2. ROOM TWO

in partnership with Thornbridge Including food traders & North Tea Power

#### 3. ROOM THREE

in partnership with Magic Rock

#### 4. TURKISH BATH

in partnership with Beavertown

#### 5. GREEN ROOM

European bar curated Atlas Brands & Portable Street Beer House

#### 6. OUTDOOR SPACE

in partnership with Brewdog

### 7. TOKENS, INFORMATION & MERCHANDISE

#### 8. TOILETS

### 9. BEER MATCHED MEAL with Hungry Gecko

#### 10. MEETING POINT

Bottle in The Cellar & Beermoth Events

### 11. SUPERINTENDENT'S FLAT up the stairs

- 12. SMOKING AREA
- 13. CHAAT CART
- 14. GREAT NORTH PIE CO.
- 15. DIAMOND DOGS
- 16. MARGO & RITA
- 17. ALMOST FAMOUS
- 18. HONEST CRUST

Instagram & twitter @INDYMANBEERCON #IMBC14 WWW.INDYMANBEERCON.CO.UK