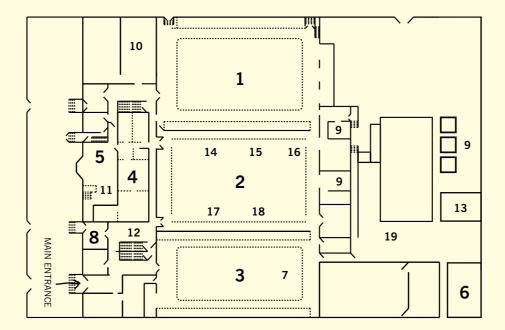

# MAP

#### 1. ROOM ONE

in partnership with Summer Wine Featuring cider bar by Thistly Cross & Real Cider Co plus the 'Snack Shelf'

#### 2. ROOM TWO

in partnership with Thornbridge Including food traders & North Tea Power

#### 3. ROOM THREE

in partnership with Magic Rock

#### 4. TURKISH BATH

in partnership with Beavertown

#### 5. GREEN ROOM

European bar curated Atlas Brands & Portable Street Beer House

#### 6. OUTDOOR SPACE

in partnership with Brewdog

#### 7. LIVE MUSIC

curated by Hey! Manchester

#### 8. TOKENS, INFORMATION & MERCHANDISE

9. TOILETS

#### 10. BEER MATCHED MEAL

with Hungry Gecko

#### 11. MEETING POINT

Bottle in The Cellar & Beermoth Events

### 12. SUPERINTENDENT'S FLAT up the stairs

13. SMOKING AREA

### 14. CHAAT CART

- 15. GREAT NORTH PIE CO.
- 16. DIAMOND DOGS
- 17. MARGO & RITA
- 18. ALMOST FAMOUS
- 19. HONEST CRUST

Instagram & twitter @INDYMANBEERCON #IMBC14 WWW.INDYMANBEERCON.CO.UK

Thanks to everyone in the world who made this wonderful event happen, you know who you are, special thanks to you for reading this sentence and taking time out to enjoy yourself. Work safe — Team IMBC